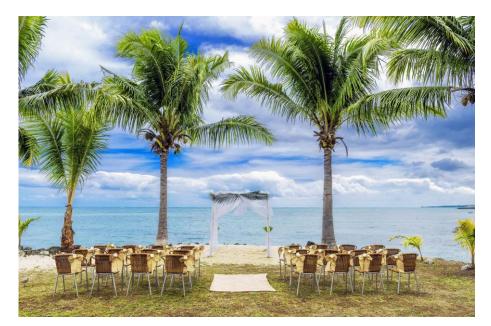

## Palm Pier

Shaded isle of Palm Trees leading to a ceremony venue surrounded by Mulifanua's turquoise lagoon

Guests Maximum Capacity – 120 guests

## **Sheraton Beach**

A private and picturesque setting by the beach and palm trees lining on one side and the majestic pacific ocean lapping to a white sandy beach on the other side

Guests Maximum Capacity – 30 guests