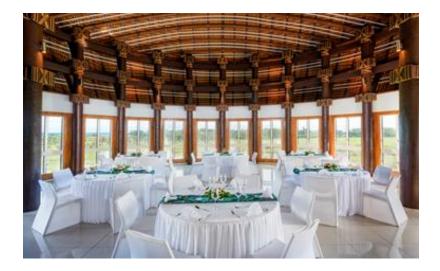

## Le Penina Clubhouse

A private & intimate venue away from the main resort with a grand stair case that includes a deck overlooking the greenery and pond of the once Le Penina Golf Club.