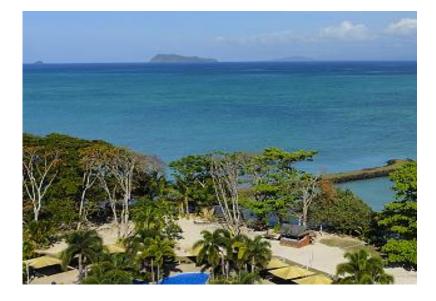

## Lagoon Bay

A natural canopy underneath the trees with the soft, amber glow of the Pacific sunset. Ideal for a barefoot wedding reception on a white sandy beach with the ocean in the background