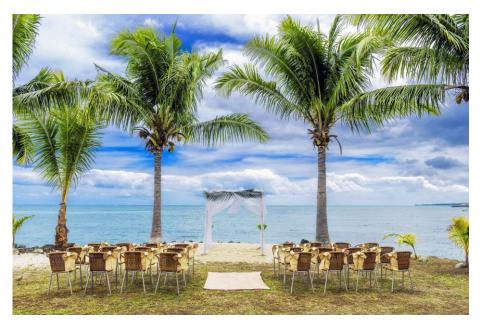

# **Ceremony Venues**

## Palm Pier

Shaded isle of Palm Trees leading to a ceremony venue surrounded by Mulifanua's turquoise lagoon

Guests Maximum Capacity – 120 guests

## **Sheraton Beach**

A private and picturesque setting by the beach and palm trees lining on one side and the majestic pacific ocean lapping to a white sandy beach on the other side

Guests Maximum Capacity – 30 guests