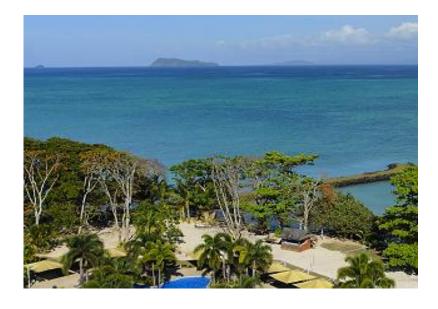

## Lagoon Bay

A natural canopy underneath the trees with the soft, amber glow of the Pacific sunset. Ideal for a barefoot wedding reception on a white sandy beach with the ocean in the background