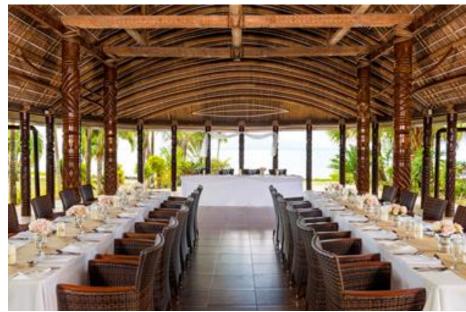

## Apolima Fale

A traditional Samoan Fale design with intricate wood carvings and handmade thatching