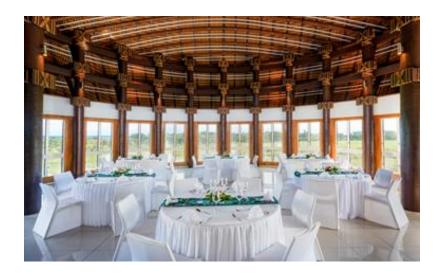

## Apolima Fale

A traditional Samoan Fale design with intricate wood carvings and handmade thatching