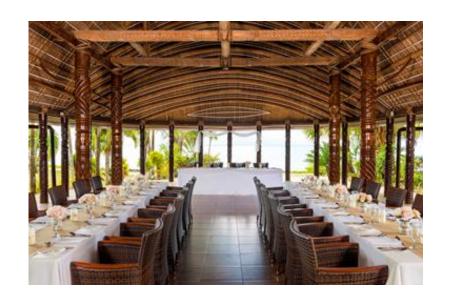

## Apolima Fale

A traditional Samoan Fale design with intricate wood carvings and handmade thatching