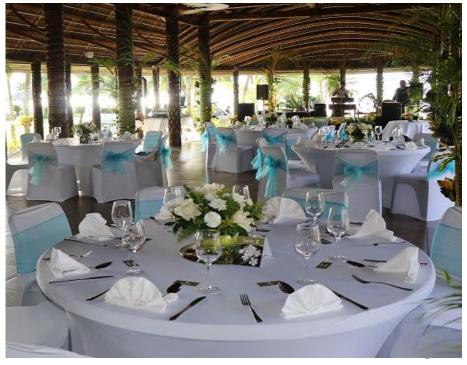

### **RECEPTION**

Venue: Apolima Fale

Buffet Dinner: Fiafia Buffet or International Buffet

for 30 persons

Drinks: 3 hours Drinks Package, includes: water, soft

drinks, juices, local beers and house red and

white wine

WST300.00 per extra person

Total: WST\$15,000.00

- This package is for 30 persons, package can be increased for up to to 70 guests Reception Décor includes, table covers, chair covers, table runners and chair sashes - selected colors available.
- Terms & Conditions apply

#### RECEPTION

**Venue:** Apolima Fale

**Buffet Dinner:** Fiafia Buffet or International Buffet

for 30 persons

**Drinks:** 3 hours Drinks Package, includes: water, soft

drinks, juices, local beers and house red and

white wine

WST300.00 per extra person

## Apolima Fale

A traditional Samoan Fale design with intricate wood carvings and handmade thatching